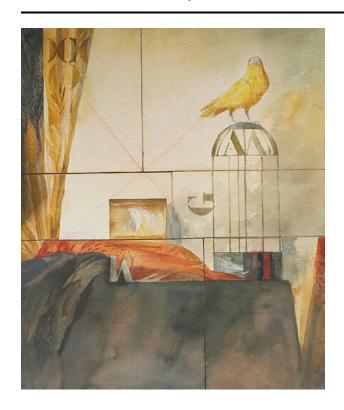

# **Bird in Box**

## Date

1998

### **Primary Maker**

Lydia Rubio

#### Medium

watercolor and pencil on paper in a painted wood box

#### **Dimensions**

Overall (Box):  $3\ 3/4\ x\ 10\ 3/4\ x\ 12\ 3/4\ in.$  ( $9.5\ x\ 27.3\ x\ 32.4\ cm$ ) Overall (E, 1 of 6):  $9\ x\ 7\ 1/8\ x\ 1$  in. ( $22.9\ x\ 18.1\ x\ 2.5\ cm$ ) Overall (A, 2 of 6):  $9\ x\ 10\ 5/8\ x\ 1$  in. ( $22.9\ x\ 27\ x\ 2.5\ cm$ ) Overall (M, 3 of 6):  $9\ x\ 10\ 3/4\ x\ 1$  in. ( $22.9\ x\ 27.3\ x\ 2.5\ cm$ ) Overall (4 of 6):  $9\ x\ 3\ 7/8\ x\ 1$  in. ( $22.9\ x\ 9.8\ x\ 2.5\ cm$ ) Overall (5 of 6):  $9\ x\ 3\ 7/8\ x\ 1$  in. ( $22.9\ x\ 9.8\ x\ 2.5\ cm$ )

Overall (C, 6 of 6): 9 x 7 1/4 x 1 in. (22.9 x 18.4 x 2.5 cm)