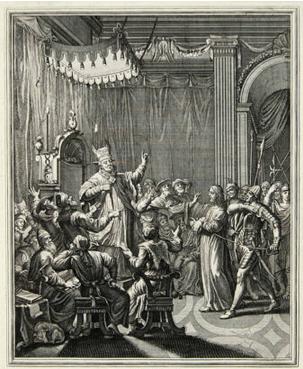

## Jesus Is Brought Before the High Priest Caiaphas (John 18)

Date

1708

**Primary Maker** 

Christoph Weigel

Medium

engraving

**Dimensions** 