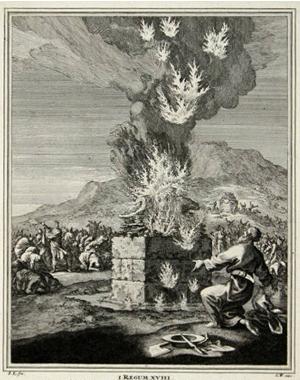

# Basic Detail Report

Quam frustra Baalita fuis elamoribus optat; Mox colo, Elias cum petit, ignis adest; Victima de hoe, fimul ara, fimul comunitur unda Nil et ad hanc flammam cernitur else Baal Elias will das Feur Lomt, weil Ihn Gott erhöret. Rein Hämlein, Baals-Pfaff; erfolgt auf dein Gejehreig Mut Opfer und Altar, ward, durch die Glut verz ehret. Aus diefer Flam erhellt.wie gar Miekts Baal feij.

# The Lord Sends Fire to Consume Elijah's Offering in the Face of the Priests of Bael (1 Kings 18)