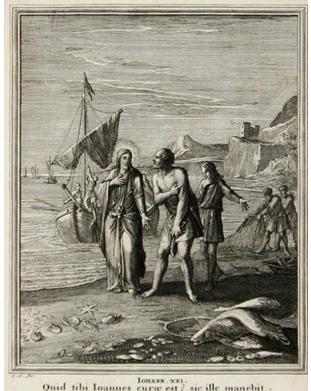

## **Basic Detail Report**

Quid tibi Ioannes curæ est? sic ille manebit.

Te Petre quo non vis, vis quoq, fiine trahet.
Me sequere. Roe Petro, nobis quoq, dicit Iefus.
Non sors alterius, crux sua quemque beat.

Was irrt Sohannes dich, so ich will, das er bleibe?

mis Setre, das dich was, wohin du nicht willet, reiz.

volg mir (So rufft er noch. Lern, was zum Tümel treibe;

Micht eines andern Glück Mahte, als dein eignes Som

## Jesus Shows Himself to the Disciples at the Sea of Tiberias (John 21)

Date

1708

**Primary Maker** 

Christoph Weigel

Medium

engraving

**Dimensions** 

Sheet: 12 7/8 x 8 3/8 in. (32.7 x 21.3 cm)