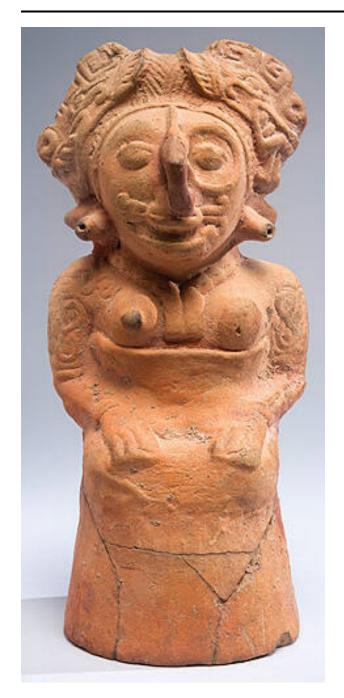

## Description

This representation of a female deity with jaguar characteristics is the mold-made lid to a larger vessel that would have allowed billowing clouds of smoke to swirl up and around the deity image. The bare breasts of this goddess are visible, as are her facial tattoos and elaborate ear ornaments. The female creator deity, Chak Chel, is sometimes shown with clawed hands and feet to indicate her connection with this fierce animal. It is thought that the jaguar may have been one of her animal alter egos.