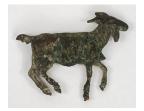

Medium: bronze

Title: Goat Date: 1st century BCE Primary Maker: Artist Unknown

Medium: copper alloy

Title: Fragment of a Hand **Date:** 300 BCE-100 CE Primary Maker: Artist Unknown

Medium: copper alloy

Title: Female Head Fragment **Date:** ca. 330-1453 Primary Maker: Artist Unknown