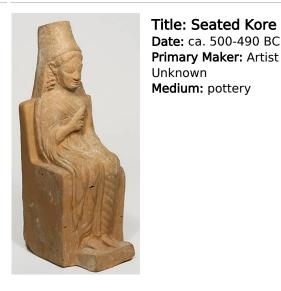

Date: ca. 500-490 BCE Primary Maker: Artist Unknown Medium: pottery

Title: Seated Female **Figure** Date: not dated Primary Maker: Artist Unknown Medium: stone

Title: Portrait of a **Roman Matron** Date: late 2nd to early 3rd century Primary Maker: Artist Unknown Medium: marble