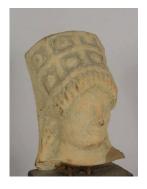

Medium: bronze

Title: Goat Date: 1st century BCE Primary Maker: Artist Unknown

Medium: copper alloy

Title: Fragment of a Hand **Date:** 300 BCE-100 CE Primary Maker: Artist Unknown

Medium: copper alloy

Title: Female Head Fragment **Date:** ca. 330-1453 Primary Maker: Artist Unknown

Medium: pottery

Title: Female Head Date: ca. 200 BCE Primary Maker: Artist Unknown

Medium: bronze and paint

Title: Eros Date: 1st century Primary Maker: Artist Unknown Medium: marble

Title: Equestrian Figure Date: 7th century BCE Primary Maker: Artist Unknown Medium: pottery and pigment